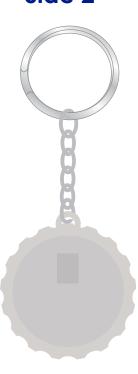

#### Side 2

## **Product Colour**

Nickel

**Bottle Cap Keyring** 36 mm diameter **Branding Method: Dome Sticker** 