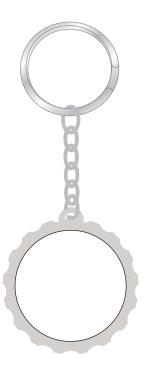

## Side 1

## **Product Colour**

Nickel

**Bottle Cap Keyring** 36 mm diameter **Branding Method: Dome Sticker** 